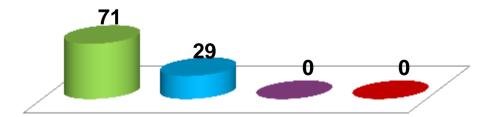

Key to Results
Strongly Agree
Agree
Disagree
Strongly Disagree











Key to Results
Strongly Agree
Agree
Disagree

Strongly Disagree

### Adults listen to me. (%)



# We all try to be kind to each other. (%)



# I can try out new things. (%)



# My teacher helps me if I am stuck or don't understand my work. (%)



# In lessons I know what I am learning about. (%)



**Key to Results** 

Strongly Agree
Agree
Disagree
Strongly Disagree





### My parents help me with my school work. (%)



# I enjoy school trips and visits. (%)



# At School healthy living is important. (%)



# Staff help me to do my best. (%)



Key to Results
Strongly Agree
Agree
Disagree
Strongly Disagree