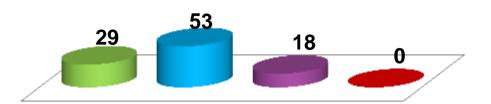

Key to Results
Strongly Agree
Agree
Disagree
Strongly Disagree











Key to Results
Strongly Agree
Agree
Disagree

Strongly Disagree

### Adults listen to me. (%)



# We all try to be kind to each other. (%)



# I can try out new things. (%)



# My teacher helps me if I am stuck or don't understand my work. (%)



# In lessons I know what I am learning about. (%)



**Key to Results** 

Strongly Agree
Agree
Disagree
Strongly Disagree





### My parents help me with my school work. (%)



# I enjoy school trips and visits. (%)



# At School healthy living is important. (%)



# Staff help me to do my best. (%)



Key to Results
Strongly Agree
Agree
Disagree
Strongly Disagree