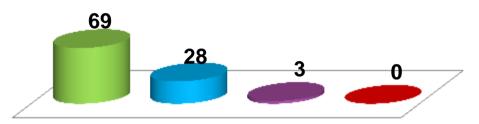

Key to Results
Strongly Agree
Agree
Disagree
Strongly Disagree











Key to Results
Strongly Agree
Agree
Disagree

Strongly Disagree

### Adults listen to me. (%)



# We all try to be kind to each other. (%)



# I can try out new things. (%)



# My teacher helps me if I am stuck or don't understand my work. (%)



# In lessons I know what I am learning about. (%)



**Key to Results** 

Strongly Agree
Agree
Disagree
Strongly Disagree





### My parents help me with my school work. (%)



# I enjoy school trips and visits. (%)



# At School healthy living is important. (%)



# Staff help me to do my best. (%)



Key to Results
Strongly Agree
Agree
Disagree
Strongly Disagree