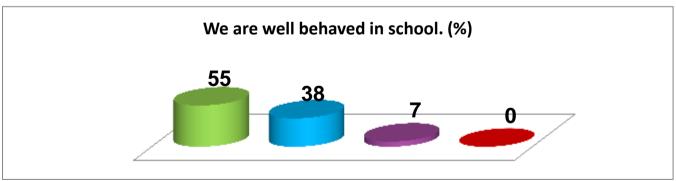

Key to Results
Strongly Agree
Agree
Disagree
Strongly Disagree











Key to Results
Strongly Agree
Agree
Disagree

Strongly Disagree

### Adults listen to me. (%)



# We all try to be kind to each other. (%)



# I can try out new things. (%)



# My teacher helps me if I am stuck or don't understand my work. (%)



# In lessons I know what I am learning about. (%)



**Key to Results** 

Strongly Agree
Agree
Disagree
Strongly Disagree





### My parents help me with my school work. (%)



# I enjoy school trips and visits. (%)



# At School healthy living is important. (%)



# Staff help me to do my best. (%)



Key to Results
Strongly Agree
Agree
Disagree
Strongly Disagree