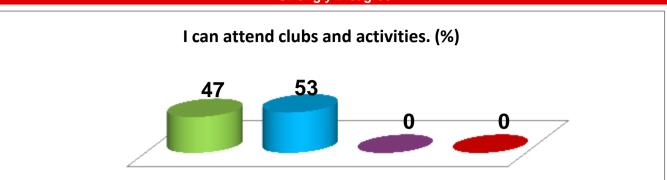

Key to Results
Strongly Agree
Agree
Disagree
Strongly Disagree











Key to Results
Strongly Agree
Agree
Disagree

Strongly Disagree

### Adults listen to me. (%)



# We all try to be kind to each other. (%)



# I can try out new things. (%)



# My teacher helps me if I am stuck or don't understand my work. (%)



# In lessons I know what I am learning about. (%)



**Key to Results** 

Strongly Agree
Agree
Disagree
Strongly Disagree





### My parents help me with my school work. (%)



# I enjoy school trips and visits. (%)



# At School healthy living is important. (%)



# Staff help me to do my best. (%)



Key to Results
Strongly Agree
Agree
Disagree
Strongly Disagree