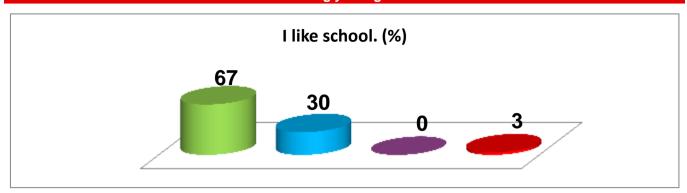

Key to Results
Strongly Agree
Agree
Disagree
Strongly Disagree











Key to Results
Strongly Agree
Agree
Disagree

Strongly Disagree

### Adults listen to me. (%)



# We all try to be kind to each other. (%)



# I can try out new things. (%)



# My teacher helps me if I am stuck or don't understand my work. (%)



# In lessons I know what I am learning about. (%)



**Key to Results** 

Strongly Agree
Agree
Disagree
Strongly Disagree





### My parents help me with my school work. (%)



# I enjoy school trips and visits. (%)



# At School healthy living is important. (%)



# Staff help me to do my best. (%)



Key to Results
Strongly Agree
Agree
Disagree
Strongly Disagree